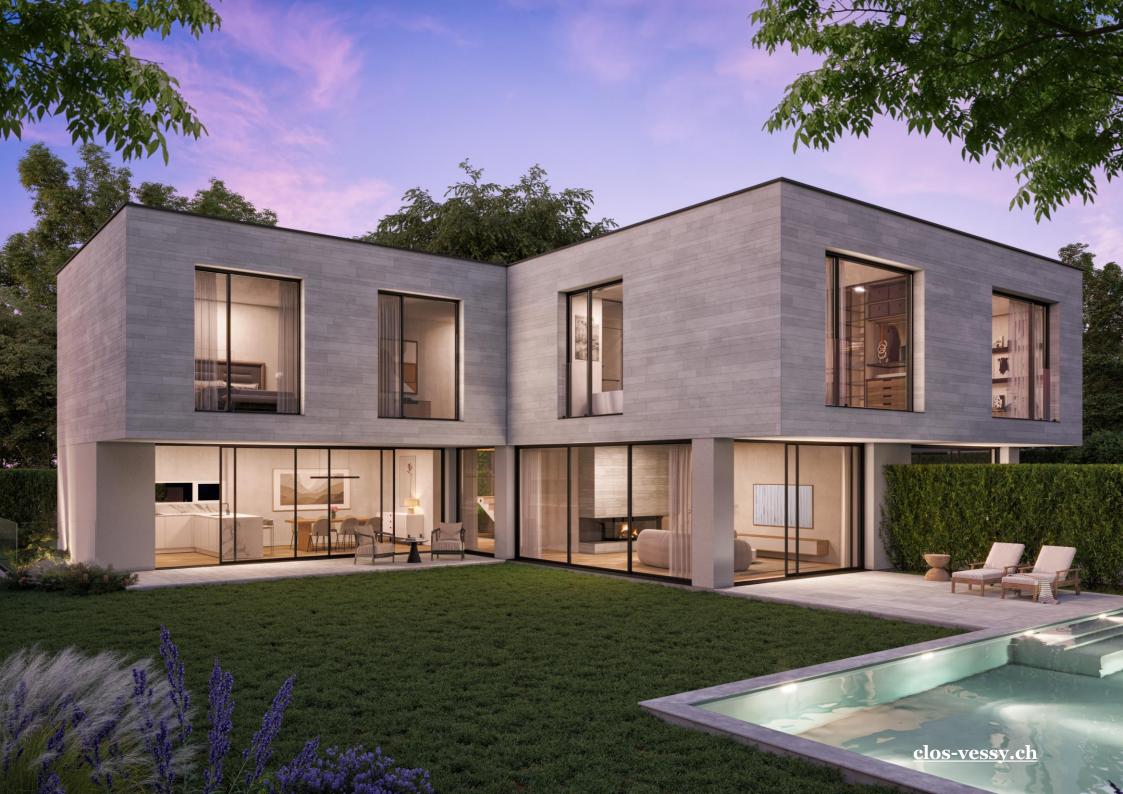

#### **AUTHORISATION IN EFFECT!**

We invite you to discover the *Clos de Vessy*, on Chemin de la Place-Verte 35. This exclusive project consists in the construction of two semi-detached, THPE, turnkey villas, conceived and designed by the *Carneiro Architectes* office.

The project is on a nice 1'480 sqm wooded plot, in a residential neighbourhood on the Vessy plateau, close to an agricultural zone.

Distributed on three levels, including a furnished basement, each villa has a gross floor area of 323 sqm and a plot ranging from approximately 696 to 784 sqm.

- Usable surface of 265 sqm
- Four bedrooms including a master suite with dressing room and bathroom
- Furnished basement with natural light provided by a large patio

Delivery scheduled for end 2024