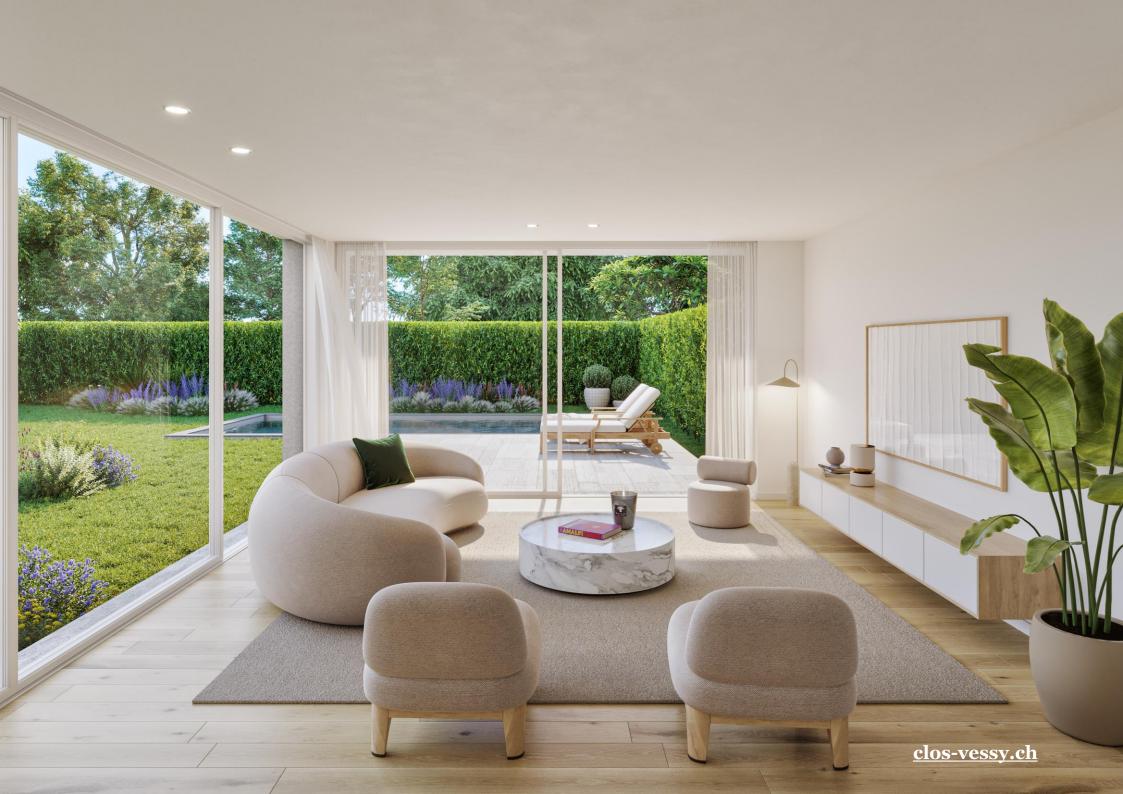

The project is on a nice 1'480 sqm wooded plot, in a residential neighbourhood on the Vessy plateau, close to an agricultural zone.

Distributed on three levels, including a furnished basement, each villa has a gross floor area of 323 sqm and a plot ranging from approximately 696 to 784 sqm.

- Usable surface of 265 sqm
- Four bedrooms including a master suite with dressing room and bathroom
- Furnished basement with natural light provided by a large patio

Delivery scheduled for end 2024