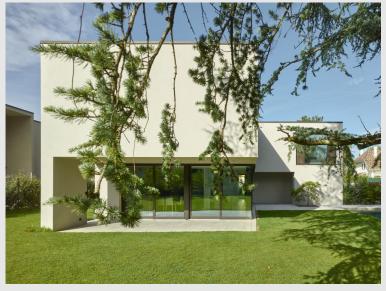

The project is on a nice 1'480 sqm wooded plot, in a residential neighbourhood on the Vessy plateau, close to an agricultural zone.

Distributed on three levels, including a furnished basement, each villa has a gross floor area of 323 sqm and a plot ranging from approximately 696 to 784 sqm.

- Usable surface of 265 sqm
- Four bedrooms including a master suite with dressing room and bathroom
- Furnished basement with natural light provided by a large patio

Delivery scheduled for end 2024