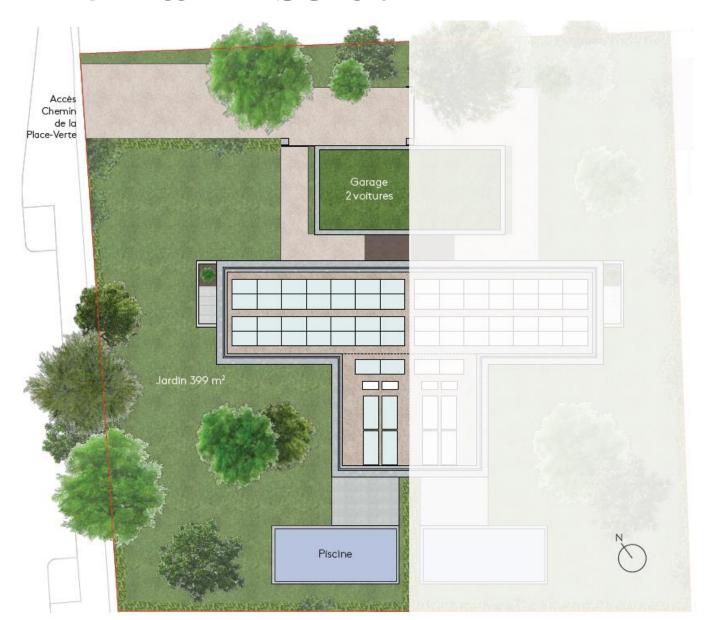

# Villa A - sold.

Orientation south-west
Plot 784 sqm
Levels 3
Gross floor area 323 sq m
Usable surface 265 sqm
Terraces 35 sqm
Garden 399 sqm
Garage for two cars