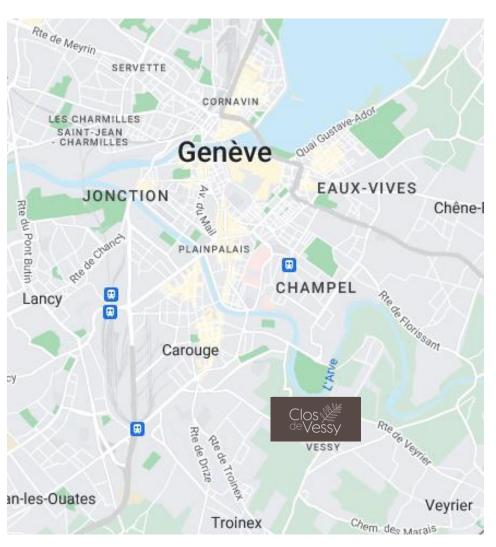

#### **AUTHORISATION IN EFFECT!**

We invite you to discover the *Clos de Vessy*, on Chemin de la Place-Verte 35. This exclusive project consists in the construction of two semi-detached, THPE, turnkey villas, conceived and designed by the *Carneiro Architectes* office.

The project is on a nice 1'480 sqm wooded plot, in a residential neighbourhood on the Vessy plateau, close to an agricultural zone.

Distributed on three levels, including a furnished basement, each villa has a gross floor area of 323 sqm and a plot ranging from approximately 696 to 784 sqm.