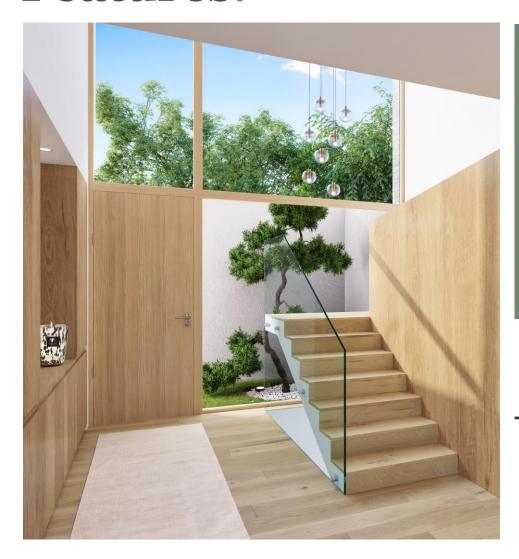

The project is on a nice 1'480 sqm wooded plot, in a residential neighbourhood on the Vessy plateau, close to an agricultural zone.

Distributed on three levels, including a furnished basement, each villa has a gross floor area of 323 sqm and a plot ranging from approximately 696 to 784 sqm.

- Usable surface of 265 sqm
- Four bedrooms including a master suite with dressing room and bathroom
- Furnished basement with natural light provided by a large patio

Delivery scheduled for end 2024