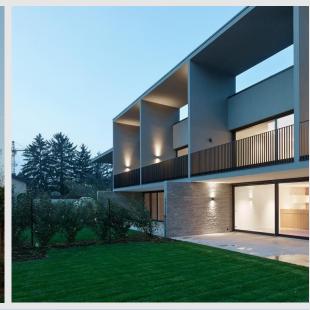

#### **AUTHORISATION IN EFFECT!**

We invite you to discover the *Clos de Vessy*, on Chemin de la Place-Verte 35. This exclusive project consists in the construction of two semi-detached, THPE, turnkey villas, conceived and designed by the *Carneiro Architectes* office.

The project is on a nice 1'480 sqm wooded plot, in a residential neighbourhood on the Vessy plateau, close to an agricultural zone.

Distributed on three levels, including a furnished basement, each villa has a gross floor area of 323 sqm and a plot ranging from approximately 696 to 784 sqm.

# Villa A - sold.

Orientation south-west
Plot 784 sqm
Levels 3
Gross floor area 323 sq m
Usable surface 265 sqm
Terraces 35 sqm
Garden 399 sqm
Garage for two cars

## Villa B - available.

Orientation south-east

Plot 696 sqm

Levels 3

Gross floor area 323 sq m

Usable surface 265 sqm

Terraces 35 sqm

Garden 394 sqm