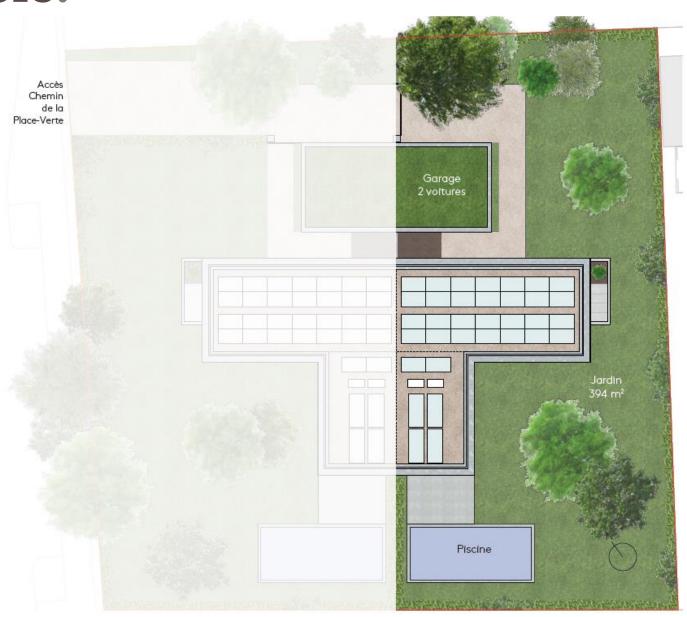

## Villa B - available.

Orientation south-east

Plot 696 sqm

Levels 3

Gross floor area 323 sq m

Usable surface 265 sqm

Terraces 35 sqm

Garden 394 sqm

Garage for two cars

Sale price upon demand