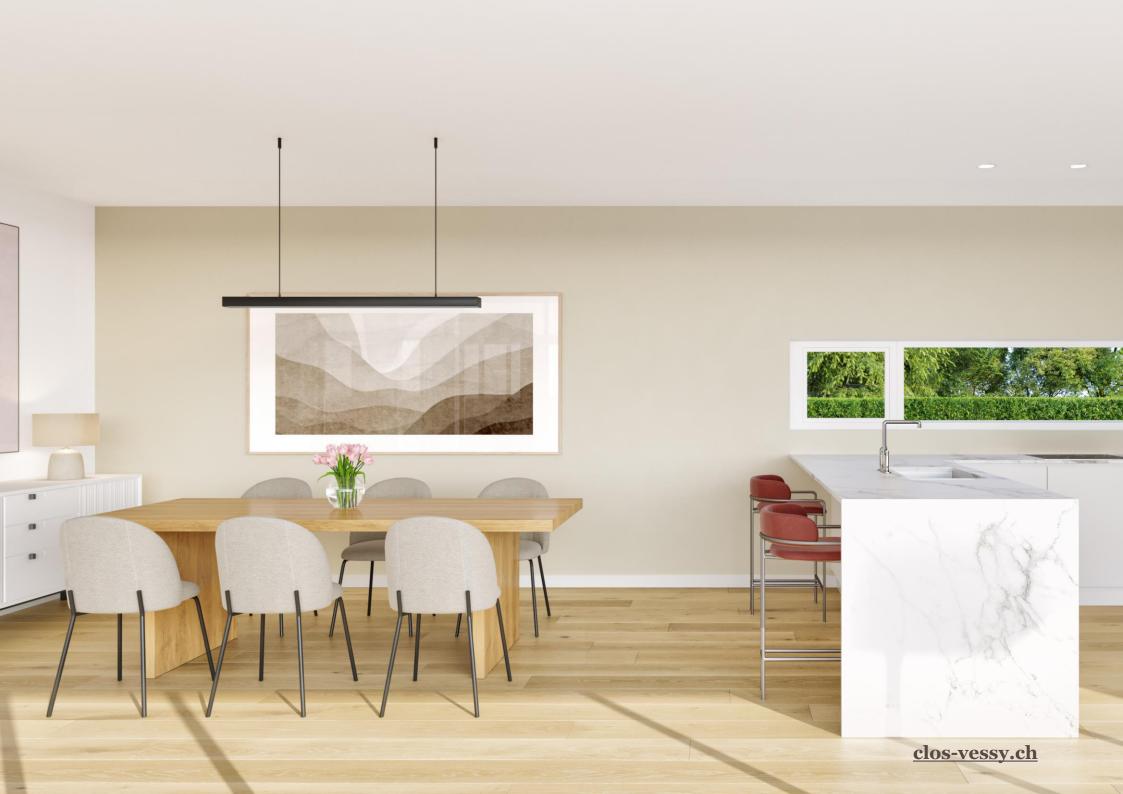

The project is on a nice 1'480 sqm wooded plot, in a residential neighbourhood on the Vessy plateau, close to an agricultural zone.

Distributed on three levels, including a furnished basement, each villa has a gross floor area of 323 sqm and a plot ranging from approximately 696 to 784 sqm.

- Usable surface of 265 sqm
- Four bedrooms including a master suite with dressing room and bathroom
- Furnished basement with natural light provided by a large patio

Delivery scheduled for end 2024