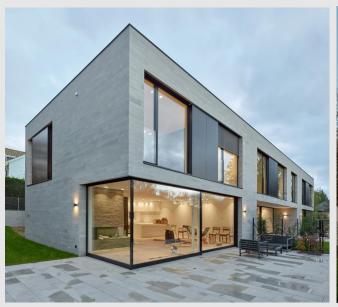

#### **AUTHORISATION IN EFFECT!**

We invite you to discover the *Clos de Vessy*, on Chemin de la Place-Verte 35. This exclusive project consists in the construction of two semi-detached, THPE, turnkey villas, conceived and designed by the *Carneiro Architectes* office.

The project is on a nice 1'480 sqm wooded plot, in a residential neighbourhood on the Vessy plateau, close to an agricultural zone.

Distributed on three levels, including a furnished basement, each villa has a gross floor area of 323 sqm and a plot ranging from approximately 696 to 784 sqm.